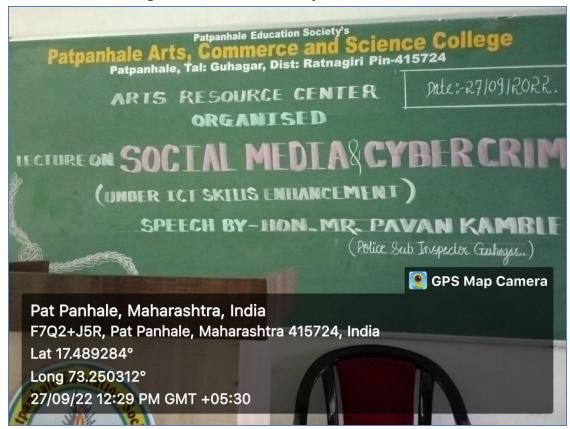

# Annual gender sensitization action plan 2022-23

| Sr.<br>No. | Plan                                                                      | Date       | Completion                                                                                     |
|------------|---------------------------------------------------------------------------|------------|------------------------------------------------------------------------------------------------|
| 1          | Orientation of the Girls                                                  | 27-06-2022 | Mrs. Vaibhavi Janvalakar,<br>Social activist                                                   |
| 2          | Installation of Sanitary Napkin Vending Machine                           | 27-06-2022 | Mr. Vinod Janvalakar, Social activist                                                          |
| 3          | Guest Lecture on Personal<br>Hygiene of Girl students                     | 28-07-2022 | Ms. Dhanashri Sutar<br>Ms. Jui Sawant-9284273642                                               |
| 4          | Meditation for a Spiritual<br>Healing & A Rakhi for<br>National Integrity | 12-08-2022 | Hon. M.S. Shilpa Behenji,<br>Prajapita Brahmakumari<br>Vishwavidyalay, Mount Abu,<br>Rajasthan |
| 5          | Morphing as Cyber Crime : A new tension for Women                         | 27-09-2022 | Mr. Pavan Kamble<br>PSI, Guhagar Police Station                                                |
| 6          | Menstruation Workshop                                                     | 19-01-2023 | Hon. Mr. Madan<br>Mhapankar & Mrs. Vrushali<br>Thakare                                         |
| 7          | Observation of World<br>Women Day                                         | 08-03-2023 | Mrs. Jahnvi Shirgoankar,<br>Sarpanch, Janvale Village                                          |