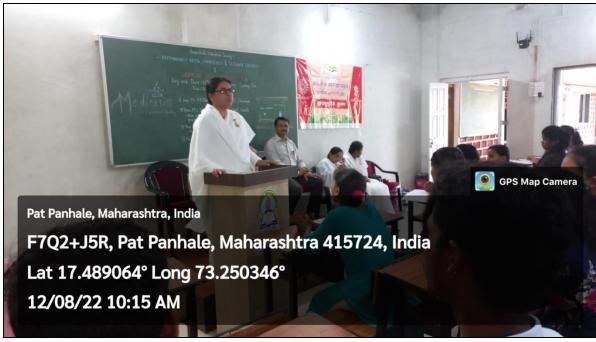

# Annual gender sensitization action plan 2022-23

| Sr.<br>No. | Plan                                                                      | Date       | Completion                                                                                     |
|------------|---------------------------------------------------------------------------|------------|------------------------------------------------------------------------------------------------|
| 1          | Orientation of the Girls                                                  | 27-06-2022 | Mrs. Vaibhavi Janvalakar,<br>Social activist                                                   |
| 2          | Installation of Sanitary Napkin Vending Machine                           | 27-06-2022 | Mr. Vinod Janvalakar, Social activist                                                          |
| 3          | Guest Lecture on Personal<br>Hygiene of Girl students                     | 28-07-2022 | Ms. Dhanashri Sutar<br>Ms. Jui Sawant-9284273642                                               |
| 4          | Meditation for a Spiritual<br>Healing & A Rakhi for<br>National Integrity | 12-08-2022 | Hon. M.S. Shilpa Behenji,<br>Prajapita Brahmakumari<br>Vishwavidyalay, Mount Abu,<br>Rajasthan |
| 5          | Morphing as Cyber Crime : A new tension for Women                         | 27-09-2022 | Mr. Pavan Kamble<br>PSI, Guhagar Police Station                                                |
| 6          | Menstruation Workshop                                                     | 19-01-2023 | Hon. Mr. Madan<br>Mhapankar & Mrs. Vrushali<br>Thakare                                         |
| 7          | Observation of World<br>Women Day                                         | 08-03-2023 | Mrs. Jahnvi Shirgoankar,<br>Sarpanch, Janvale Village                                          |