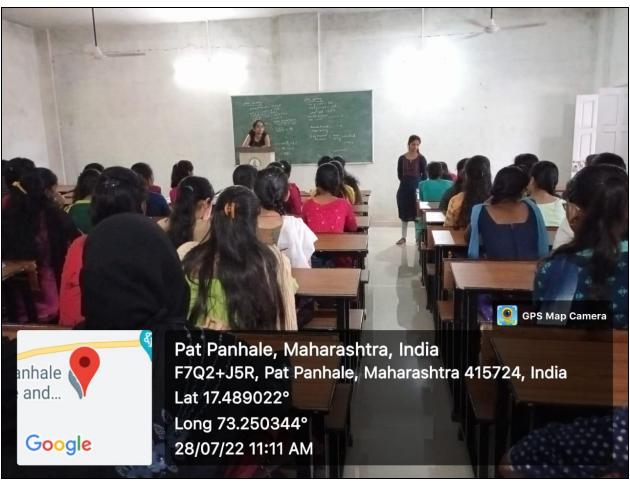

# Annual gender sensitization action plan 2022-23

| Sr.<br>No. | Plan                                                                      | Date       | Completion                                                                                     |
|------------|---------------------------------------------------------------------------|------------|------------------------------------------------------------------------------------------------|
| 1          | Orientation of the Girls                                                  | 27-06-2022 | Mrs. Vaibhavi Janvalakar,<br>Social activist                                                   |
| 2          | Installation of Sanitary Napkin Vending Machine                           | 27-06-2022 | Mr. Vinod Janvalakar, Social activist                                                          |
| 3          | Guest Lecture on Personal<br>Hygiene of Girl students                     | 28-07-2022 | Ms. Dhanashri Sutar<br>Ms. Jui Sawant-9284273642                                               |
| 4          | Meditation for a Spiritual<br>Healing & A Rakhi for<br>National Integrity | 12-08-2022 | Hon. M.S. Shilpa Behenji,<br>Prajapita Brahmakumari<br>Vishwavidyalay, Mount Abu,<br>Rajasthan |
| 5          | Morphing as Cyber Crime : A new tension for Women                         | 27-09-2022 | Mr. Pavan Kamble<br>PSI, Guhagar Police Station                                                |
| 6          | Menstruation Workshop                                                     | 19-01-2023 | Hon. Mr. Madan<br>Mhapankar & Mrs. Vrushali<br>Thakare                                         |
| 7          | Observation of World<br>Women Day                                         | 08-03-2023 | Mrs. Jahnvi Shirgoankar,<br>Sarpanch, Janvale Village                                          |