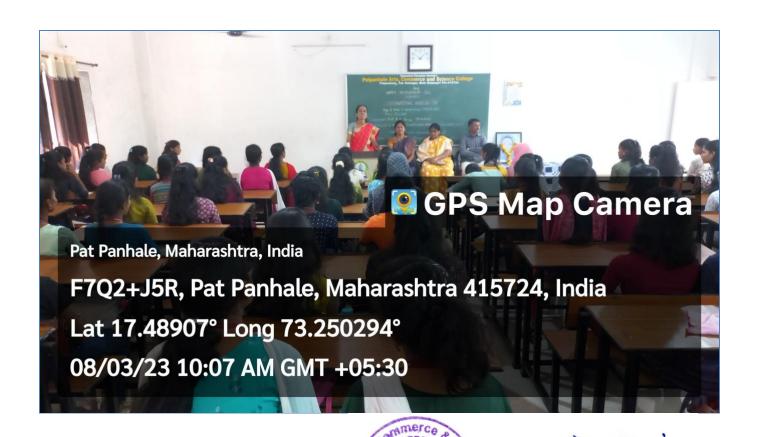

# Annual gender sensitization action plan 2022-23

| Sr.<br>No. | Plan                                                                      | Date       | Completion                                                                                     |
|------------|---------------------------------------------------------------------------|------------|------------------------------------------------------------------------------------------------|
| 1          | Orientation of the Girls                                                  | 27-06-2022 | Mrs. Vaibhavi Janvalakar,<br>Social activist                                                   |
| 2          | Installation of Sanitary Napkin Vending Machine                           | 27-06-2022 | Mr. Vinod Janvalakar, Social activist                                                          |
| 3          | Guest Lecture on Personal<br>Hygiene of Girl students                     | 28-07-2022 | Ms. Dhanashri Sutar<br>Ms. Jui Sawant-9284273642                                               |
| 4          | Meditation for a Spiritual<br>Healing & A Rakhi for<br>National Integrity | 12-08-2022 | Hon. M.S. Shilpa Behenji,<br>Prajapita Brahmakumari<br>Vishwavidyalay, Mount Abu,<br>Rajasthan |
| 5          | Morphing as Cyber Crime : A new tension for Women                         | 27-09-2022 | Mr. Pavan Kamble<br>PSI, Guhagar Police Station                                                |
| 6          | Menstruation Workshop                                                     | 19-01-2023 | Hon. Mr. Madan<br>Mhapankar & Mrs. Vrushali<br>Thakare                                         |
| 7          | Observation of World<br>Women Day                                         | 08-03-2023 | Mrs. Jahnvi Shirgoankar,<br>Sarpanch, Janvale Village                                          |