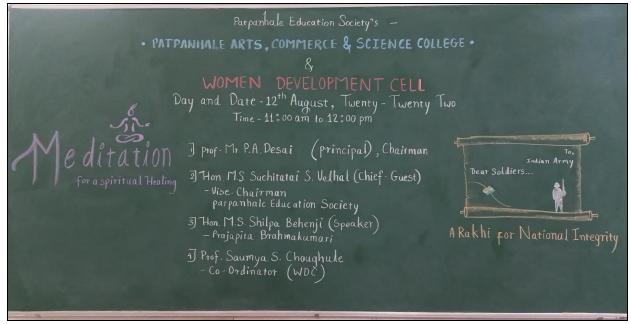

# Annual gender sensitization action plan 2022-23

| Sr.<br>No. | Plan                                                                      | Date       | Completion                                                                                     |
|------------|---------------------------------------------------------------------------|------------|------------------------------------------------------------------------------------------------|
| 1          | Orientation of the Girls                                                  | 27-06-2022 | Mrs. Vaibhavi Janvalakar,<br>Social activist                                                   |
| 2          | Installation of Sanitary Napkin Vending Machine                           | 27-06-2022 | Mr. Vinod Janvalakar, Social activist                                                          |
| 3          | Guest Lecture on Personal<br>Hygiene of Girl students                     | 28-07-2022 | Ms. Dhanashri Sutar<br>Ms. Jui Sawant-9284273642                                               |
| 4          | Meditation for a Spiritual<br>Healing & A Rakhi for<br>National Integrity | 12-08-2022 | Hon. M.S. Shilpa Behenji,<br>Prajapita Brahmakumari<br>Vishwavidyalay, Mount Abu,<br>Rajasthan |
| 5          | Morphing as Cyber Crime : A new tension for Women                         | 27-09-2022 | Mr. Pavan Kamble<br>PSI, Guhagar Police Station                                                |
| 6          | Menstruation Workshop                                                     | 19-01-2023 | Hon. Mr. Madan<br>Mhapankar & Mrs. Vrushali<br>Thakare                                         |
| 7          | Observation of World<br>Women Day                                         | 08-03-2023 | Mrs. Jahnvi Shirgoankar,<br>Sarpanch, Janvale Village                                          |