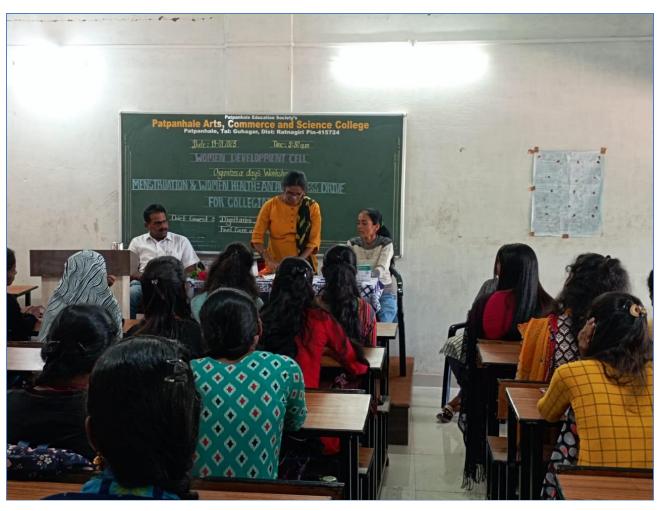

# Annual gender sensitization action plan 2022-23

| Sr.<br>No. | Plan                                                                      | Date       | Completion                                                                                     |
|------------|---------------------------------------------------------------------------|------------|------------------------------------------------------------------------------------------------|
| 1          | Orientation of the Girls                                                  | 27-06-2022 | Mrs. Vaibhavi Janvalakar,<br>Social activist                                                   |
| 2          | Installation of Sanitary Napkin Vending Machine                           | 27-06-2022 | Mr. Vinod Janvalakar, Social activist                                                          |
| 3          | Guest Lecture on Personal<br>Hygiene of Girl students                     | 28-07-2022 | Ms. Dhanashri Sutar<br>Ms. Jui Sawant-9284273642                                               |
| 4          | Meditation for a Spiritual<br>Healing & A Rakhi for<br>National Integrity | 12-08-2022 | Hon. M.S. Shilpa Behenji,<br>Prajapita Brahmakumari<br>Vishwavidyalay, Mount Abu,<br>Rajasthan |
| 5          | Morphing as Cyber Crime : A new tension for Women                         | 27-09-2022 | Mr. Pavan Kamble<br>PSI, Guhagar Police Station                                                |
| 6          | Menstruation Workshop                                                     | 19-01-2023 | Hon. Mr. Madan<br>Mhapankar & Mrs. Vrushali<br>Thakare                                         |
| 7          | Observation of World<br>Women Day                                         | 08-03-2023 | Mrs. Jahnvi Shirgoankar,<br>Sarpanch, Janvale Village                                          |