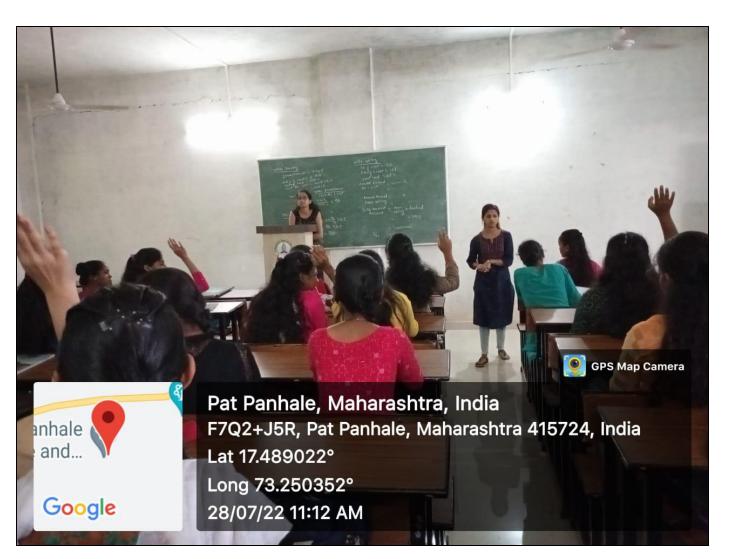

# Annual gender sensitization action plan 2022-23

| Sr.<br>No. | Plan                                                                      | Date       | Completion                                                                                     |
|------------|---------------------------------------------------------------------------|------------|------------------------------------------------------------------------------------------------|
| 1          | Orientation of the Girls                                                  | 27-06-2022 | Mrs. Vaibhavi Janvalakar,<br>Social activist                                                   |
| 2          | Installation of Sanitary Napkin Vending Machine                           | 27-06-2022 | Mr. Vinod Janvalakar, Social activist                                                          |
| 3          | Guest Lecture on Personal<br>Hygiene of Girl students                     | 28-07-2022 | Ms. Dhanashri Sutar<br>Ms. Jui Sawant-9284273642                                               |
| 4          | Meditation for a Spiritual<br>Healing & A Rakhi for<br>National Integrity | 12-08-2022 | Hon. M.S. Shilpa Behenji,<br>Prajapita Brahmakumari<br>Vishwavidyalay, Mount Abu,<br>Rajasthan |
| 5          | Morphing as Cyber Crime : A new tension for Women                         | 27-09-2022 | Mr. Pavan Kamble<br>PSI, Guhagar Police Station                                                |
| 6          | Menstruation Workshop                                                     | 19-01-2023 | Hon. Mr. Madan<br>Mhapankar & Mrs. Vrushali<br>Thakare                                         |
| 7          | Observation of World<br>Women Day                                         | 08-03-2023 | Mrs. Jahnvi Shirgoankar,<br>Sarpanch, Janvale Village                                          |