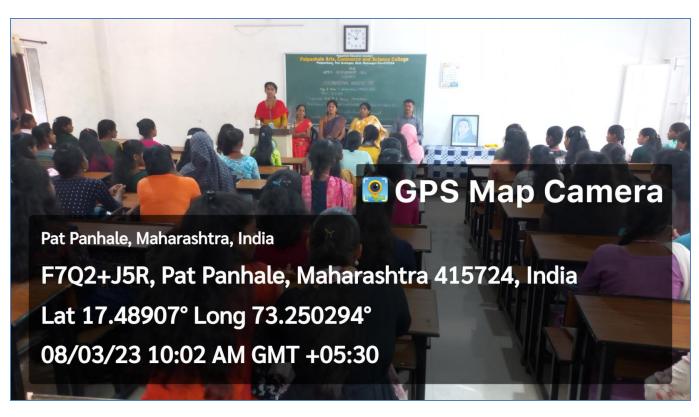

# Annual gender sensitization action plan 2022-23

| Sr.<br>No. | Plan                                                                      | Date       | Completion                                                                                     |
|------------|---------------------------------------------------------------------------|------------|------------------------------------------------------------------------------------------------|
| 1          | Orientation of the Girls                                                  | 27-06-2022 | Mrs. Vaibhavi Janvalakar,<br>Social activist                                                   |
| 2          | Installation of Sanitary Napkin Vending Machine                           | 27-06-2022 | Mr. Vinod Janvalakar, Social activist                                                          |
| 3          | Guest Lecture on Personal<br>Hygiene of Girl students                     | 28-07-2022 | Ms. Dhanashri Sutar<br>Ms. Jui Sawant-9284273642                                               |
| 4          | Meditation for a Spiritual<br>Healing & A Rakhi for<br>National Integrity | 12-08-2022 | Hon. M.S. Shilpa Behenji,<br>Prajapita Brahmakumari<br>Vishwavidyalay, Mount Abu,<br>Rajasthan |
| 5          | Morphing as Cyber Crime : A new tension for Women                         | 27-09-2022 | Mr. Pavan Kamble<br>PSI, Guhagar Police Station                                                |
| 6          | Menstruation Workshop                                                     | 19-01-2023 | Hon. Mr. Madan<br>Mhapankar & Mrs. Vrushali<br>Thakare                                         |
| 7          | Observation of World<br>Women Day                                         | 08-03-2023 | Mrs. Jahnvi Shirgoankar,<br>Sarpanch, Janvale Village                                          |