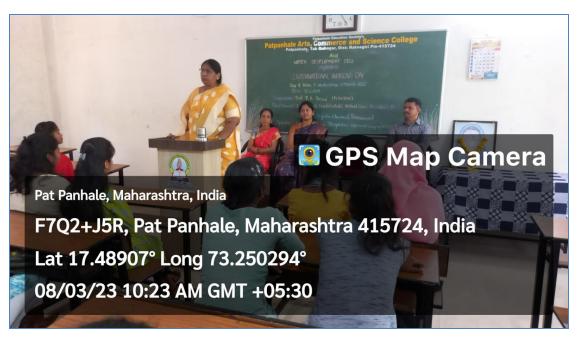

# Annual gender sensitization action plan 2022-23

| Sr.<br>No. | Plan                                                                      | Date       | Completion                                                                                     |
|------------|---------------------------------------------------------------------------|------------|------------------------------------------------------------------------------------------------|
| 1          | Orientation of the Girls                                                  | 27-06-2022 | Mrs. Vaibhavi Janvalakar,<br>Social activist                                                   |
| 2          | Installation of Sanitary Napkin Vending Machine                           | 27-06-2022 | Mr. Vinod Janvalakar, Social activist                                                          |
| 3          | Guest Lecture on Personal<br>Hygiene of Girl students                     | 28-07-2022 | Ms. Dhanashri Sutar<br>Ms. Jui Sawant-9284273642                                               |
| 4          | Meditation for a Spiritual<br>Healing & A Rakhi for<br>National Integrity | 12-08-2022 | Hon. M.S. Shilpa Behenji,<br>Prajapita Brahmakumari<br>Vishwavidyalay, Mount Abu,<br>Rajasthan |
| 5          | Morphing as Cyber Crime : A new tension for Women                         | 27-09-2022 | Mr. Pavan Kamble<br>PSI, Guhagar Police Station                                                |
| 6          | Menstruation Workshop                                                     | 19-01-2023 | Hon. Mr. Madan<br>Mhapankar & Mrs. Vrushali<br>Thakare                                         |
| 7          | Observation of World<br>Women Day                                         | 08-03-2023 | Mrs. Jahnvi Shirgoankar,<br>Sarpanch, Janvale Village                                          |