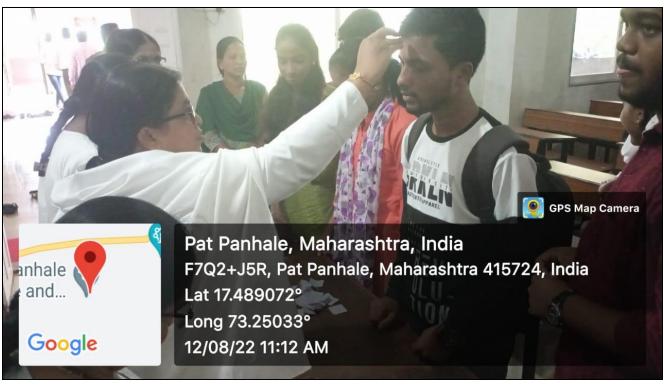

# Annual gender sensitization action plan 2022-23

| Sr.<br>No. | Plan                                                                      | Date       | Completion                                                                                     |
|------------|---------------------------------------------------------------------------|------------|------------------------------------------------------------------------------------------------|
| 1          | Orientation of the Girls                                                  | 27-06-2022 | Mrs. Vaibhavi Janvalakar,<br>Social activist                                                   |
| 2          | Installation of Sanitary Napkin Vending Machine                           | 27-06-2022 | Mr. Vinod Janvalakar, Social activist                                                          |
| 3          | Guest Lecture on Personal<br>Hygiene of Girl students                     | 28-07-2022 | Ms. Dhanashri Sutar<br>Ms. Jui Sawant-9284273642                                               |
| 4          | Meditation for a Spiritual<br>Healing & A Rakhi for<br>National Integrity | 12-08-2022 | Hon. M.S. Shilpa Behenji,<br>Prajapita Brahmakumari<br>Vishwavidyalay, Mount Abu,<br>Rajasthan |
| 5          | Morphing as Cyber Crime : A new tension for Women                         | 27-09-2022 | Mr. Pavan Kamble<br>PSI, Guhagar Police Station                                                |
| 6          | Menstruation Workshop                                                     | 19-01-2023 | Hon. Mr. Madan<br>Mhapankar & Mrs. Vrushali<br>Thakare                                         |
| 7          | Observation of World<br>Women Day                                         | 08-03-2023 | Mrs. Jahnvi Shirgoankar,<br>Sarpanch, Janvale Village                                          |