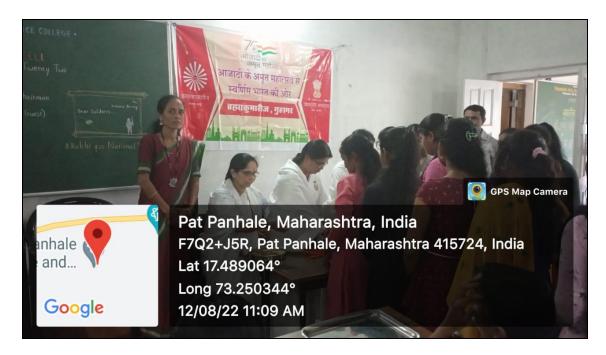

# Annual gender sensitization action plan 2022-23

| Sr.<br>No. | Plan                                                                      | Date       | Completion                                                                                     |
|------------|---------------------------------------------------------------------------|------------|------------------------------------------------------------------------------------------------|
| 1          | Orientation of the Girls                                                  | 27-06-2022 | Mrs. Vaibhavi Janvalakar,<br>Social activist                                                   |
| 2          | Installation of Sanitary Napkin Vending Machine                           | 27-06-2022 | Mr. Vinod Janvalakar, Social activist                                                          |
| 3          | Guest Lecture on Personal<br>Hygiene of Girl students                     | 28-07-2022 | Ms. Dhanashri Sutar<br>Ms. Jui Sawant-9284273642                                               |
| 4          | Meditation for a Spiritual<br>Healing & A Rakhi for<br>National Integrity | 12-08-2022 | Hon. M.S. Shilpa Behenji,<br>Prajapita Brahmakumari<br>Vishwavidyalay, Mount Abu,<br>Rajasthan |
| 5          | Morphing as Cyber Crime : A new tension for Women                         | 27-09-2022 | Mr. Pavan Kamble<br>PSI, Guhagar Police Station                                                |
| 6          | Menstruation Workshop                                                     | 19-01-2023 | Hon. Mr. Madan<br>Mhapankar & Mrs. Vrushali<br>Thakare                                         |
| 7          | Observation of World<br>Women Day                                         | 08-03-2023 | Mrs. Jahnvi Shirgoankar,<br>Sarpanch, Janvale Village                                          |