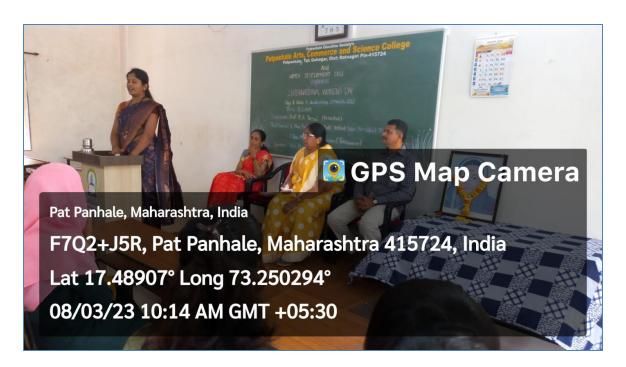

# Annual gender sensitization action plan 2022-23

| Sr.<br>No. | Plan                                                                      | Date       | Completion                                                                                     |
|------------|---------------------------------------------------------------------------|------------|------------------------------------------------------------------------------------------------|
| 1          | Orientation of the Girls                                                  | 27-06-2022 | Mrs. Vaibhavi Janvalakar,<br>Social activist                                                   |
| 2          | Installation of Sanitary Napkin Vending Machine                           | 27-06-2022 | Mr. Vinod Janvalakar, Social activist                                                          |
| 3          | Guest Lecture on Personal<br>Hygiene of Girl students                     | 28-07-2022 | Ms. Dhanashri Sutar<br>Ms. Jui Sawant-9284273642                                               |
| 4          | Meditation for a Spiritual<br>Healing & A Rakhi for<br>National Integrity | 12-08-2022 | Hon. M.S. Shilpa Behenji,<br>Prajapita Brahmakumari<br>Vishwavidyalay, Mount Abu,<br>Rajasthan |
| 5          | Morphing as Cyber Crime : A new tension for Women                         | 27-09-2022 | Mr. Pavan Kamble<br>PSI, Guhagar Police Station                                                |
| 6          | Menstruation Workshop                                                     | 19-01-2023 | Hon. Mr. Madan<br>Mhapankar & Mrs. Vrushali<br>Thakare                                         |
| 7          | Observation of World<br>Women Day                                         | 08-03-2023 | Mrs. Jahnvi Shirgoankar,<br>Sarpanch, Janvale Village                                          |