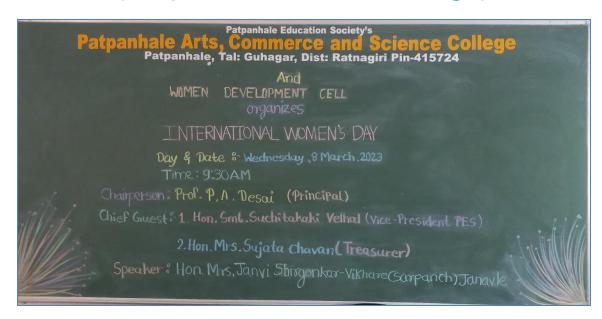

# Annual gender sensitization action plan 2022-23

| Sr.<br>No. | Plan                                                                      | Date       | Completion                                                                                     |
|------------|---------------------------------------------------------------------------|------------|------------------------------------------------------------------------------------------------|
| 1          | Orientation of the Girls                                                  | 27-06-2022 | Mrs. Vaibhavi Janvalakar,<br>Social activist                                                   |
| 2          | Installation of Sanitary Napkin Vending Machine                           | 27-06-2022 | Mr. Vinod Janvalakar, Social activist                                                          |
| 3          | Guest Lecture on Personal<br>Hygiene of Girl students                     | 28-07-2022 | Ms. Dhanashri Sutar<br>Ms. Jui Sawant-9284273642                                               |
| 4          | Meditation for a Spiritual<br>Healing & A Rakhi for<br>National Integrity | 12-08-2022 | Hon. M.S. Shilpa Behenji,<br>Prajapita Brahmakumari<br>Vishwavidyalay, Mount Abu,<br>Rajasthan |
| 5          | Morphing as Cyber Crime : A new tension for Women                         | 27-09-2022 | Mr. Pavan Kamble<br>PSI, Guhagar Police Station                                                |
| 6          | Menstruation Workshop                                                     | 19-01-2023 | Hon. Mr. Madan<br>Mhapankar & Mrs. Vrushali<br>Thakare                                         |
| 7          | Observation of World<br>Women Day                                         | 08-03-2023 | Mrs. Jahnvi Shirgoankar,<br>Sarpanch, Janvale Village                                          |