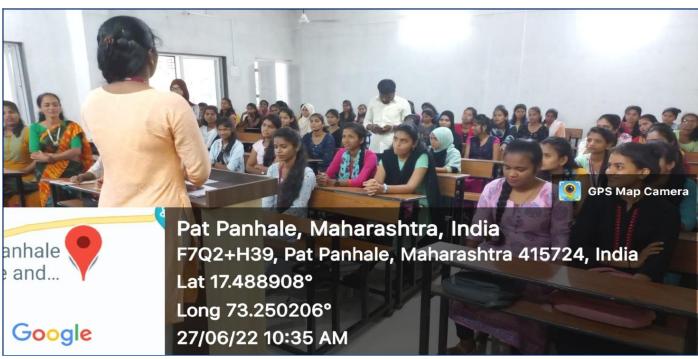

# Annual gender sensitization action plan 2022-23

| Sr.<br>No. | Plan                                                                      | Date       | Completion                                                                                     |
|------------|---------------------------------------------------------------------------|------------|------------------------------------------------------------------------------------------------|
| 1          | Orientation of the Girls                                                  | 27-06-2022 | Mrs. Vaibhavi Janvalakar,<br>Social activist                                                   |
| 2          | Installation of Sanitary Napkin Vending Machine                           | 27-06-2022 | Mr. Vinod Janvalakar, Social activist                                                          |
| 3          | Guest Lecture on Personal<br>Hygiene of Girl students                     | 28-07-2022 | Ms. Dhanashri Sutar<br>Ms. Jui Sawant-9284273642                                               |
| 4          | Meditation for a Spiritual<br>Healing & A Rakhi for<br>National Integrity | 12-08-2022 | Hon. M.S. Shilpa Behenji,<br>Prajapita Brahmakumari<br>Vishwavidyalay, Mount Abu,<br>Rajasthan |
| 5          | Morphing as Cyber Crime : A new tension for Women                         | 27-09-2022 | Mr. Pavan Kamble<br>PSI, Guhagar Police Station                                                |
| 6          | Menstruation Workshop                                                     | 19-01-2023 | Hon. Mr. Madan<br>Mhapankar & Mrs. Vrushali<br>Thakare                                         |
| 7          | Observation of World<br>Women Day                                         | 08-03-2023 | Mrs. Jahnvi Shirgoankar,<br>Sarpanch, Janvale Village                                          |