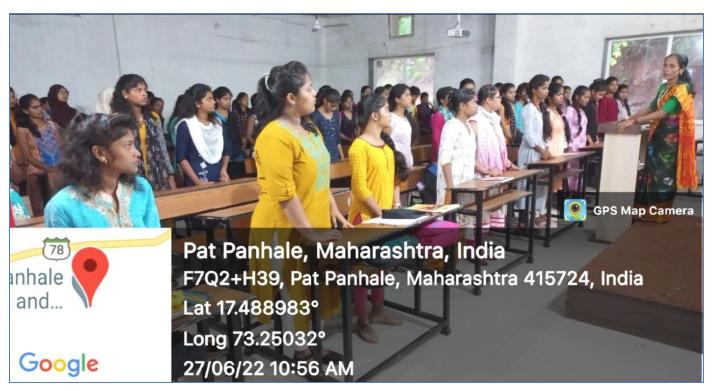

# Annual gender sensitization action plan 2022-23

| Sr.<br>No. | Plan                                                                      | Date       | Completion                                                                                     |
|------------|---------------------------------------------------------------------------|------------|------------------------------------------------------------------------------------------------|
| 1          | Orientation of the Girls                                                  | 27-06-2022 | Mrs. Vaibhavi Janvalakar,<br>Social activist                                                   |
| 2          | Installation of Sanitary Napkin Vending Machine                           | 27-06-2022 | Mr. Vinod Janvalakar, Social activist                                                          |
| 3          | Guest Lecture on Personal<br>Hygiene of Girl students                     | 28-07-2022 | Ms. Dhanashri Sutar<br>Ms. Jui Sawant-9284273642                                               |
| 4          | Meditation for a Spiritual<br>Healing & A Rakhi for<br>National Integrity | 12-08-2022 | Hon. M.S. Shilpa Behenji,<br>Prajapita Brahmakumari<br>Vishwavidyalay, Mount Abu,<br>Rajasthan |
| 5          | Morphing as Cyber Crime : A new tension for Women                         | 27-09-2022 | Mr. Pavan Kamble<br>PSI, Guhagar Police Station                                                |
| 6          | Menstruation Workshop                                                     | 19-01-2023 | Hon. Mr. Madan<br>Mhapankar & Mrs. Vrushali<br>Thakare                                         |
| 7          | Observation of World<br>Women Day                                         | 08-03-2023 | Mrs. Jahnvi Shirgoankar,<br>Sarpanch, Janvale Village                                          |