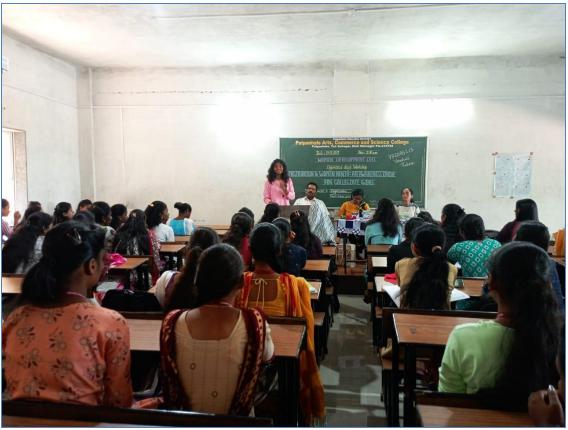

# Annual gender sensitization action plan 2022-23

| Sr.<br>No. | Plan                                                                      | Date       | Completion                                                                                     |
|------------|---------------------------------------------------------------------------|------------|------------------------------------------------------------------------------------------------|
| 1          | Orientation of the Girls                                                  | 27-06-2022 | Mrs. Vaibhavi Janvalakar,<br>Social activist                                                   |
| 2          | Installation of Sanitary Napkin Vending Machine                           | 27-06-2022 | Mr. Vinod Janvalakar, Social activist                                                          |
| 3          | Guest Lecture on Personal<br>Hygiene of Girl students                     | 28-07-2022 | Ms. Dhanashri Sutar<br>Ms. Jui Sawant-9284273642                                               |
| 4          | Meditation for a Spiritual<br>Healing & A Rakhi for<br>National Integrity | 12-08-2022 | Hon. M.S. Shilpa Behenji,<br>Prajapita Brahmakumari<br>Vishwavidyalay, Mount Abu,<br>Rajasthan |
| 5          | Morphing as Cyber Crime : A new tension for Women                         | 27-09-2022 | Mr. Pavan Kamble<br>PSI, Guhagar Police Station                                                |
| 6          | Menstruation Workshop                                                     | 19-01-2023 | Hon. Mr. Madan<br>Mhapankar & Mrs. Vrushali<br>Thakare                                         |
| 7          | Observation of World<br>Women Day                                         | 08-03-2023 | Mrs. Jahnvi Shirgoankar,<br>Sarpanch, Janvale Village                                          |