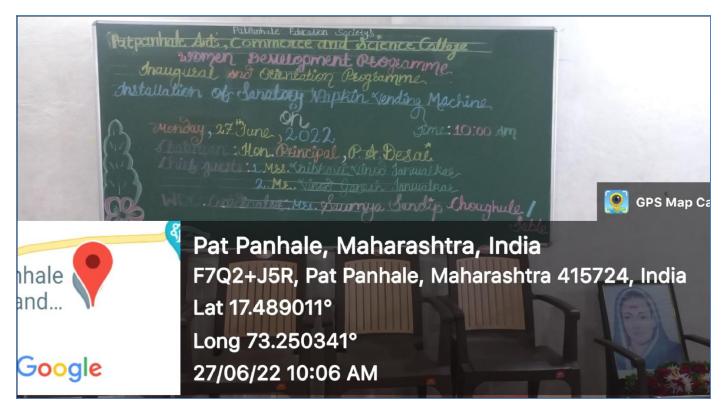

# Annual gender sensitization action plan 2022-23

| Sr.<br>No. | Plan                                                                      | Date       | Completion                                                                                     |
|------------|---------------------------------------------------------------------------|------------|------------------------------------------------------------------------------------------------|
| 1          | Orientation of the Girls                                                  | 27-06-2022 | Mrs. Vaibhavi Janvalakar,<br>Social activist                                                   |
| 2          | Installation of Sanitary Napkin Vending Machine                           | 27-06-2022 | Mr. Vinod Janvalakar, Social activist                                                          |
| 3          | Guest Lecture on Personal<br>Hygiene of Girl students                     | 28-07-2022 | Ms. Dhanashri Sutar<br>Ms. Jui Sawant-9284273642                                               |
| 4          | Meditation for a Spiritual<br>Healing & A Rakhi for<br>National Integrity | 12-08-2022 | Hon. M.S. Shilpa Behenji,<br>Prajapita Brahmakumari<br>Vishwavidyalay, Mount Abu,<br>Rajasthan |
| 5          | Morphing as Cyber Crime : A new tension for Women                         | 27-09-2022 | Mr. Pavan Kamble<br>PSI, Guhagar Police Station                                                |
| 6          | Menstruation Workshop                                                     | 19-01-2023 | Hon. Mr. Madan<br>Mhapankar & Mrs. Vrushali<br>Thakare                                         |
| 7          | Observation of World<br>Women Day                                         | 08-03-2023 | Mrs. Jahnvi Shirgoankar,<br>Sarpanch, Janvale Village                                          |

Mrs. Suvidha Vaibhavi Vinod Janualkar will be invited to creient the girl students and female staff of the college. This program will be for the guidance of comen's rights against any kind of malpractices against them. It was also decided to invite Mr. Vinad Tanwalkar for the inaugural function of WDC and set initiate the programmes of academic year 2022-23. 7. As per the letter no. Do. No. F. 91-3/2020 (GS) of UGC dated 7th June, 2022 seegarding Gender Sensitization it was delaided to constitute : Internal Complaint Committee (Icc) and it will work as a sub-cell of WOC. It is disscussed that the 'Gender Sentitization Preogramme' will be designed soon to meet the needs of the UGC telter. 8. As per the letter no. F. 91-2/2014 (as)