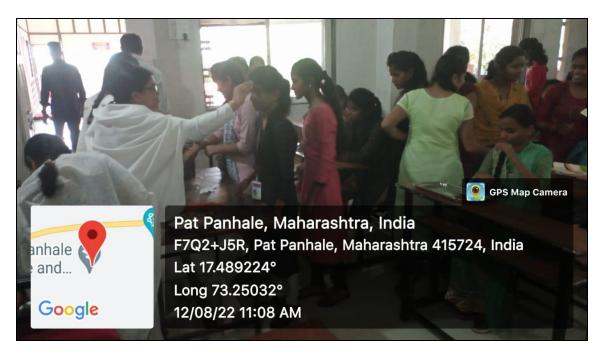

# Annual gender sensitization action plan 2022-23

| Sr.<br>No. | Plan                                                                      | Date       | Completion                                                                                     |
|------------|---------------------------------------------------------------------------|------------|------------------------------------------------------------------------------------------------|
| 1          | Orientation of the Girls                                                  | 27-06-2022 | Mrs. Vaibhavi Janvalakar,<br>Social activist                                                   |
| 2          | Installation of Sanitary Napkin Vending Machine                           | 27-06-2022 | Mr. Vinod Janvalakar, Social activist                                                          |
| 3          | Guest Lecture on Personal<br>Hygiene of Girl students                     | 28-07-2022 | Ms. Dhanashri Sutar<br>Ms. Jui Sawant-9284273642                                               |
| 4          | Meditation for a Spiritual<br>Healing & A Rakhi for<br>National Integrity | 12-08-2022 | Hon. M.S. Shilpa Behenji,<br>Prajapita Brahmakumari<br>Vishwavidyalay, Mount Abu,<br>Rajasthan |
| 5          | Morphing as Cyber Crime : A new tension for Women                         | 27-09-2022 | Mr. Pavan Kamble<br>PSI, Guhagar Police Station                                                |
| 6          | Menstruation Workshop                                                     | 19-01-2023 | Hon. Mr. Madan<br>Mhapankar & Mrs. Vrushali<br>Thakare                                         |
| 7          | Observation of World<br>Women Day                                         | 08-03-2023 | Mrs. Jahnvi Shirgoankar,<br>Sarpanch, Janvale Village                                          |