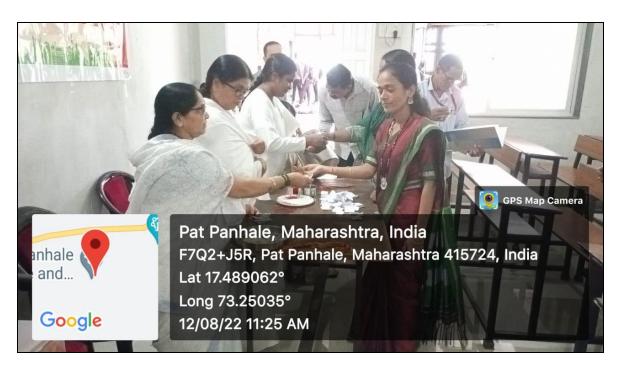

# Annual gender sensitization action plan 2022-23

| Sr.<br>No. | Plan                                                                      | Date       | Completion                                                                                     |
|------------|---------------------------------------------------------------------------|------------|------------------------------------------------------------------------------------------------|
| 1          | Orientation of the Girls                                                  | 27-06-2022 | Mrs. Vaibhavi Janvalakar,<br>Social activist                                                   |
| 2          | Installation of Sanitary Napkin Vending Machine                           | 27-06-2022 | Mr. Vinod Janvalakar, Social activist                                                          |
| 3          | Guest Lecture on Personal<br>Hygiene of Girl students                     | 28-07-2022 | Ms. Dhanashri Sutar<br>Ms. Jui Sawant-9284273642                                               |
| 4          | Meditation for a Spiritual<br>Healing & A Rakhi for<br>National Integrity | 12-08-2022 | Hon. M.S. Shilpa Behenji,<br>Prajapita Brahmakumari<br>Vishwavidyalay, Mount Abu,<br>Rajasthan |
| 5          | Morphing as Cyber Crime : A new tension for Women                         | 27-09-2022 | Mr. Pavan Kamble<br>PSI, Guhagar Police Station                                                |
| 6          | Menstruation Workshop                                                     | 19-01-2023 | Hon. Mr. Madan<br>Mhapankar & Mrs. Vrushali<br>Thakare                                         |
| 7          | Observation of World<br>Women Day                                         | 08-03-2023 | Mrs. Jahnvi Shirgoankar,<br>Sarpanch, Janvale Village                                          |