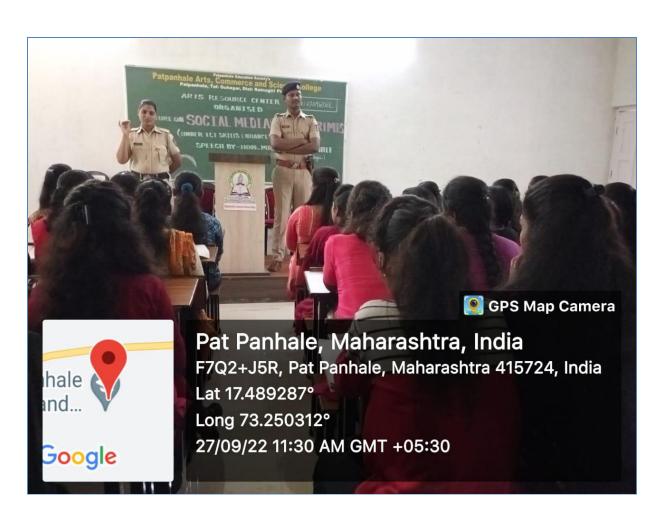

# Annual gender sensitization action plan 2022-23

| Sr.<br>No. | Plan                                                                      | Date       | Completion                                                                                     |
|------------|---------------------------------------------------------------------------|------------|------------------------------------------------------------------------------------------------|
| 1          | Orientation of the Girls                                                  | 27-06-2022 | Mrs. Vaibhavi Janvalakar,<br>Social activist                                                   |
| 2          | Installation of Sanitary Napkin Vending Machine                           | 27-06-2022 | Mr. Vinod Janvalakar, Social activist                                                          |
| 3          | Guest Lecture on Personal<br>Hygiene of Girl students                     | 28-07-2022 | Ms. Dhanashri Sutar<br>Ms. Jui Sawant-9284273642                                               |
| 4          | Meditation for a Spiritual<br>Healing & A Rakhi for<br>National Integrity | 12-08-2022 | Hon. M.S. Shilpa Behenji,<br>Prajapita Brahmakumari<br>Vishwavidyalay, Mount Abu,<br>Rajasthan |
| 5          | Morphing as Cyber Crime : A new tension for Women                         | 27-09-2022 | Mr. Pavan Kamble<br>PSI, Guhagar Police Station                                                |
| 6          | Menstruation Workshop                                                     | 19-01-2023 | Hon. Mr. Madan<br>Mhapankar & Mrs. Vrushali<br>Thakare                                         |
| 7          | Observation of World<br>Women Day                                         | 08-03-2023 | Mrs. Jahnvi Shirgoankar,<br>Sarpanch, Janvale Village                                          |