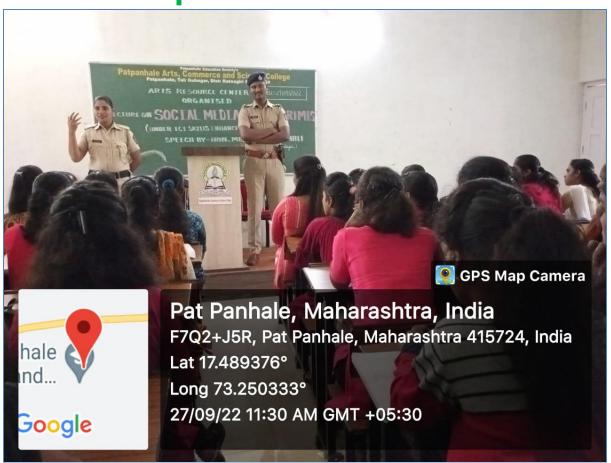

# Annual gender sensitization action plan 2022-23

| Sr.<br>No. | Plan                                                                      | Date       | Completion                                                                                     |
|------------|---------------------------------------------------------------------------|------------|------------------------------------------------------------------------------------------------|
| 1          | Orientation of the Girls                                                  | 27-06-2022 | Mrs. Vaibhavi Janvalakar,<br>Social activist                                                   |
| 2          | Installation of Sanitary Napkin Vending Machine                           | 27-06-2022 | Mr. Vinod Janvalakar, Social activist                                                          |
| 3          | Guest Lecture on Personal<br>Hygiene of Girl students                     | 28-07-2022 | Ms. Dhanashri Sutar<br>Ms. Jui Sawant-9284273642                                               |
| 4          | Meditation for a Spiritual<br>Healing & A Rakhi for<br>National Integrity | 12-08-2022 | Hon. M.S. Shilpa Behenji,<br>Prajapita Brahmakumari<br>Vishwavidyalay, Mount Abu,<br>Rajasthan |
| 5          | Morphing as Cyber Crime : A new tension for Women                         | 27-09-2022 | Mr. Pavan Kamble<br>PSI, Guhagar Police Station                                                |
| 6          | Menstruation Workshop                                                     | 19-01-2023 | Hon. Mr. Madan<br>Mhapankar & Mrs. Vrushali<br>Thakare                                         |
| 7          | Observation of World<br>Women Day                                         | 08-03-2023 | Mrs. Jahnvi Shirgoankar,<br>Sarpanch, Janvale Village                                          |