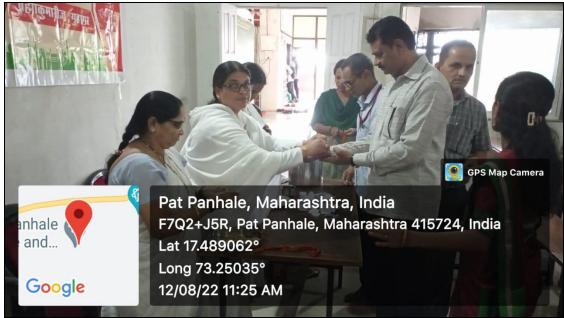

# Annual gender sensitization action plan 2022-23

| Sr.<br>No. | Plan                                                                      | Date       | Completion                                                                                     |
|------------|---------------------------------------------------------------------------|------------|------------------------------------------------------------------------------------------------|
| 1          | Orientation of the Girls                                                  | 27-06-2022 | Mrs. Vaibhavi Janvalakar,<br>Social activist                                                   |
| 2          | Installation of Sanitary Napkin Vending Machine                           | 27-06-2022 | Mr. Vinod Janvalakar, Social activist                                                          |
| 3          | Guest Lecture on Personal<br>Hygiene of Girl students                     | 28-07-2022 | Ms. Dhanashri Sutar<br>Ms. Jui Sawant-9284273642                                               |
| 4          | Meditation for a Spiritual<br>Healing & A Rakhi for<br>National Integrity | 12-08-2022 | Hon. M.S. Shilpa Behenji,<br>Prajapita Brahmakumari<br>Vishwavidyalay, Mount Abu,<br>Rajasthan |
| 5          | Morphing as Cyber Crime : A new tension for Women                         | 27-09-2022 | Mr. Pavan Kamble<br>PSI, Guhagar Police Station                                                |
| 6          | Menstruation Workshop                                                     | 19-01-2023 | Hon. Mr. Madan<br>Mhapankar & Mrs. Vrushali<br>Thakare                                         |
| 7          | Observation of World<br>Women Day                                         | 08-03-2023 | Mrs. Jahnvi Shirgoankar,<br>Sarpanch, Janvale Village                                          |