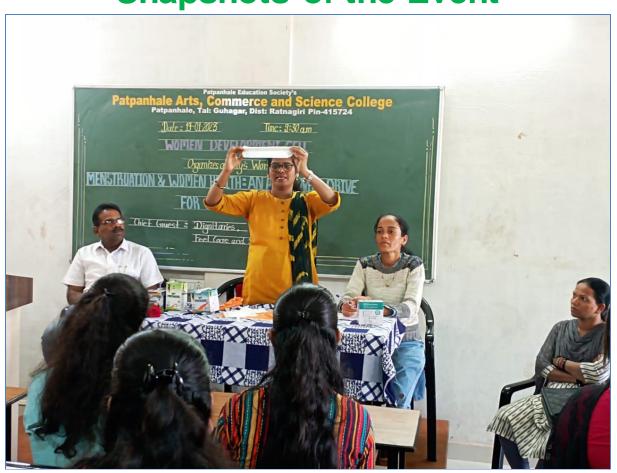

# Annual gender sensitization action plan 2022-23

| Sr.<br>No. | Plan                                                                      | Date       | Completion                                                                                     |
|------------|---------------------------------------------------------------------------|------------|------------------------------------------------------------------------------------------------|
| 1          | Orientation of the Girls                                                  | 27-06-2022 | Mrs. Vaibhavi Janvalakar,<br>Social activist                                                   |
| 2          | Installation of Sanitary Napkin Vending Machine                           | 27-06-2022 | Mr. Vinod Janvalakar, Social activist                                                          |
| 3          | Guest Lecture on Personal<br>Hygiene of Girl students                     | 28-07-2022 | Ms. Dhanashri Sutar<br>Ms. Jui Sawant-9284273642                                               |
| 4          | Meditation for a Spiritual<br>Healing & A Rakhi for<br>National Integrity | 12-08-2022 | Hon. M.S. Shilpa Behenji,<br>Prajapita Brahmakumari<br>Vishwavidyalay, Mount Abu,<br>Rajasthan |
| 5          | Morphing as Cyber Crime : A new tension for Women                         | 27-09-2022 | Mr. Pavan Kamble<br>PSI, Guhagar Police Station                                                |
| 6          | Menstruation Workshop                                                     | 19-01-2023 | Hon. Mr. Madan<br>Mhapankar & Mrs. Vrushali<br>Thakare                                         |
| 7          | Observation of World<br>Women Day                                         | 08-03-2023 | Mrs. Jahnvi Shirgoankar,<br>Sarpanch, Janvale Village                                          |