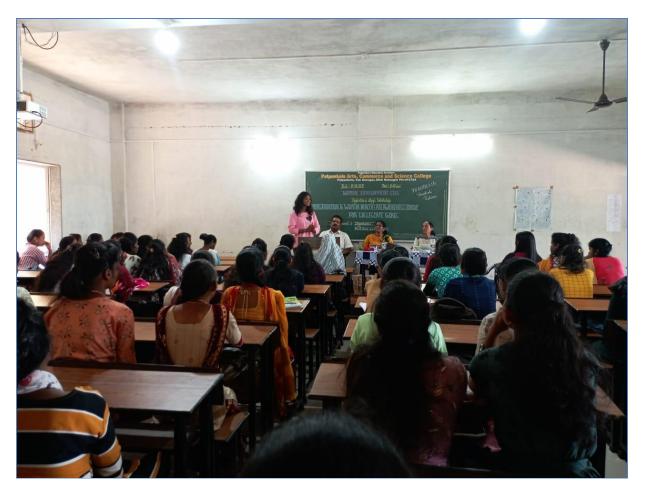

# Annual gender sensitization action plan 2022-23

| Sr.<br>No. | Plan                                                                      | Date       | Completion                                                                                     |
|------------|---------------------------------------------------------------------------|------------|------------------------------------------------------------------------------------------------|
| 1          | Orientation of the Girls                                                  | 27-06-2022 | Mrs. Vaibhavi Janvalakar,<br>Social activist                                                   |
| 2          | Installation of Sanitary Napkin Vending Machine                           | 27-06-2022 | Mr. Vinod Janvalakar, Social activist                                                          |
| 3          | Guest Lecture on Personal<br>Hygiene of Girl students                     | 28-07-2022 | Ms. Dhanashri Sutar<br>Ms. Jui Sawant-9284273642                                               |
| 4          | Meditation for a Spiritual<br>Healing & A Rakhi for<br>National Integrity | 12-08-2022 | Hon. M.S. Shilpa Behenji,<br>Prajapita Brahmakumari<br>Vishwavidyalay, Mount Abu,<br>Rajasthan |
| 5          | Morphing as Cyber Crime : A new tension for Women                         | 27-09-2022 | Mr. Pavan Kamble<br>PSI, Guhagar Police Station                                                |
| 6          | Menstruation Workshop                                                     | 19-01-2023 | Hon. Mr. Madan<br>Mhapankar & Mrs. Vrushali<br>Thakare                                         |
| 7          | Observation of World<br>Women Day                                         | 08-03-2023 | Mrs. Jahnvi Shirgoankar,<br>Sarpanch, Janvale Village                                          |