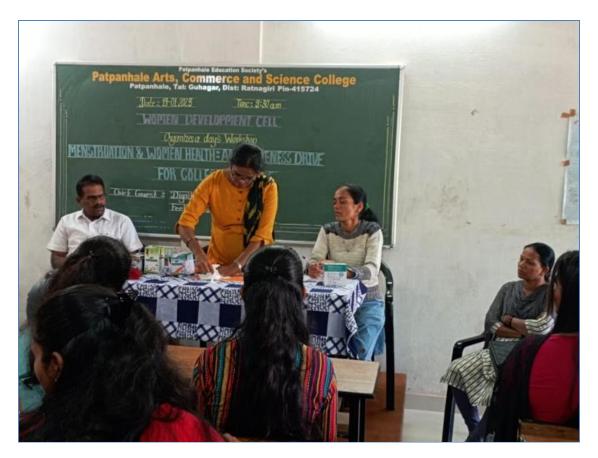

# Annual gender sensitization action plan 2022-23

| Sr.<br>No. | Plan                                                                      | Date       | Completion                                                                                     |
|------------|---------------------------------------------------------------------------|------------|------------------------------------------------------------------------------------------------|
| 1          | Orientation of the Girls                                                  | 27-06-2022 | Mrs. Vaibhavi Janvalakar,<br>Social activist                                                   |
| 2          | Installation of Sanitary Napkin Vending Machine                           | 27-06-2022 | Mr. Vinod Janvalakar, Social activist                                                          |
| 3          | Guest Lecture on Personal<br>Hygiene of Girl students                     | 28-07-2022 | Ms. Dhanashri Sutar<br>Ms. Jui Sawant-9284273642                                               |
| 4          | Meditation for a Spiritual<br>Healing & A Rakhi for<br>National Integrity | 12-08-2022 | Hon. M.S. Shilpa Behenji,<br>Prajapita Brahmakumari<br>Vishwavidyalay, Mount Abu,<br>Rajasthan |
| 5          | Morphing as Cyber Crime : A new tension for Women                         | 27-09-2022 | Mr. Pavan Kamble<br>PSI, Guhagar Police Station                                                |
| 6          | Menstruation Workshop                                                     | 19-01-2023 | Hon. Mr. Madan<br>Mhapankar & Mrs. Vrushali<br>Thakare                                         |
| 7          | Observation of World<br>Women Day                                         | 08-03-2023 | Mrs. Jahnvi Shirgoankar,<br>Sarpanch, Janvale Village                                          |