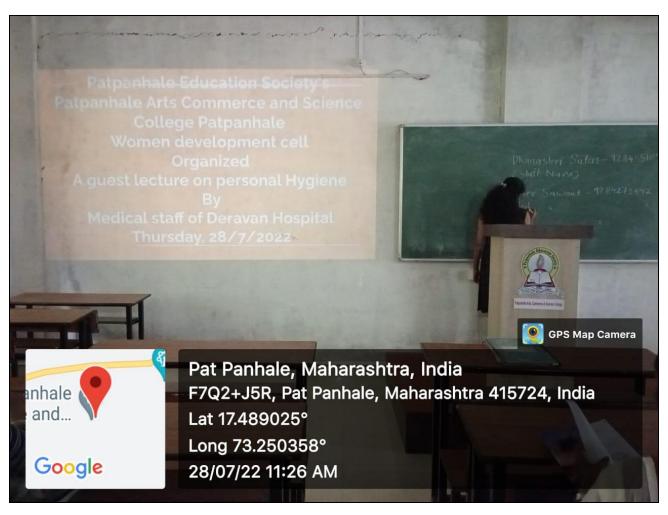

# Annual gender sensitization action plan 2022-23

| Sr.<br>No. | Plan                                                                      | Date       | Completion                                                                                     |
|------------|---------------------------------------------------------------------------|------------|------------------------------------------------------------------------------------------------|
| 1          | Orientation of the Girls                                                  | 27-06-2022 | Mrs. Vaibhavi Janvalakar,<br>Social activist                                                   |
| 2          | Installation of Sanitary Napkin Vending Machine                           | 27-06-2022 | Mr. Vinod Janvalakar, Social activist                                                          |
| 3          | Guest Lecture on Personal<br>Hygiene of Girl students                     | 28-07-2022 | Ms. Dhanashri Sutar<br>Ms. Jui Sawant-9284273642                                               |
| 4          | Meditation for a Spiritual<br>Healing & A Rakhi for<br>National Integrity | 12-08-2022 | Hon. M.S. Shilpa Behenji,<br>Prajapita Brahmakumari<br>Vishwavidyalay, Mount Abu,<br>Rajasthan |
| 5          | Morphing as Cyber Crime : A new tension for Women                         | 27-09-2022 | Mr. Pavan Kamble<br>PSI, Guhagar Police Station                                                |
| 6          | Menstruation Workshop                                                     | 19-01-2023 | Hon. Mr. Madan<br>Mhapankar & Mrs. Vrushali<br>Thakare                                         |
| 7          | Observation of World<br>Women Day                                         | 08-03-2023 | Mrs. Jahnvi Shirgoankar,<br>Sarpanch, Janvale Village                                          |