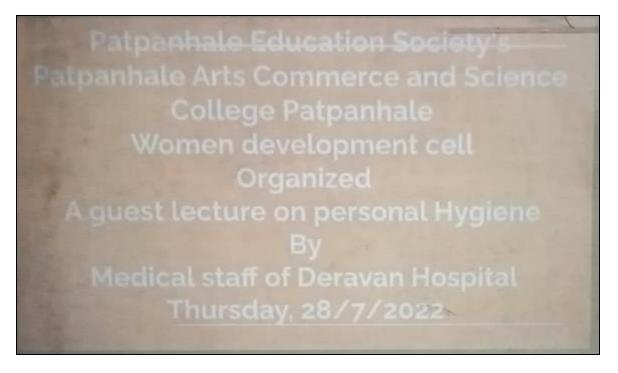

# Annual gender sensitization action plan 2022-23

| Sr.<br>No. | Plan                                                                      | Date       | Completion                                                                                     |
|------------|---------------------------------------------------------------------------|------------|------------------------------------------------------------------------------------------------|
| 1          | Orientation of the Girls                                                  | 27-06-2022 | Mrs. Vaibhavi Janvalakar,<br>Social activist                                                   |
| 2          | Installation of Sanitary Napkin Vending Machine                           | 27-06-2022 | Mr. Vinod Janvalakar, Social activist                                                          |
| 3          | Guest Lecture on Personal<br>Hygiene of Girl students                     | 28-07-2022 | Ms. Dhanashri Sutar<br>Ms. Jui Sawant-9284273642                                               |
| 4          | Meditation for a Spiritual<br>Healing & A Rakhi for<br>National Integrity | 12-08-2022 | Hon. M.S. Shilpa Behenji,<br>Prajapita Brahmakumari<br>Vishwavidyalay, Mount Abu,<br>Rajasthan |
| 5          | Morphing as Cyber Crime : A new tension for Women                         | 27-09-2022 | Mr. Pavan Kamble<br>PSI, Guhagar Police Station                                                |
| 6          | Menstruation Workshop                                                     | 19-01-2023 | Hon. Mr. Madan<br>Mhapankar & Mrs. Vrushali<br>Thakare                                         |
| 7          | Observation of World<br>Women Day                                         | 08-03-2023 | Mrs. Jahnvi Shirgoankar,<br>Sarpanch, Janvale Village                                          |