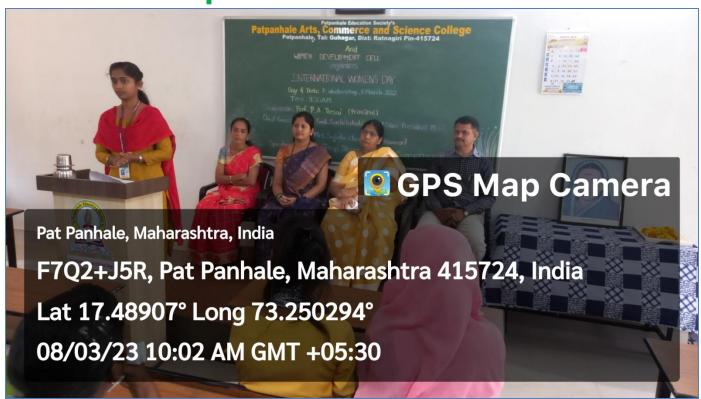

# Annual gender sensitization action plan 2022-23

| Sr.<br>No. | Plan                                                                      | Date       | Completion                                                                                     |
|------------|---------------------------------------------------------------------------|------------|------------------------------------------------------------------------------------------------|
| 1          | Orientation of the Girls                                                  | 27-06-2022 | Mrs. Vaibhavi Janvalakar,<br>Social activist                                                   |
| 2          | Installation of Sanitary Napkin Vending Machine                           | 27-06-2022 | Mr. Vinod Janvalakar, Social activist                                                          |
| 3          | Guest Lecture on Personal<br>Hygiene of Girl students                     | 28-07-2022 | Ms. Dhanashri Sutar<br>Ms. Jui Sawant-9284273642                                               |
| 4          | Meditation for a Spiritual<br>Healing & A Rakhi for<br>National Integrity | 12-08-2022 | Hon. M.S. Shilpa Behenji,<br>Prajapita Brahmakumari<br>Vishwavidyalay, Mount Abu,<br>Rajasthan |
| 5          | Morphing as Cyber Crime : A new tension for Women                         | 27-09-2022 | Mr. Pavan Kamble<br>PSI, Guhagar Police Station                                                |
| 6          | Menstruation Workshop                                                     | 19-01-2023 | Hon. Mr. Madan<br>Mhapankar & Mrs. Vrushali<br>Thakare                                         |
| 7          | Observation of World<br>Women Day                                         | 08-03-2023 | Mrs. Jahnvi Shirgoankar,<br>Sarpanch, Janvale Village                                          |