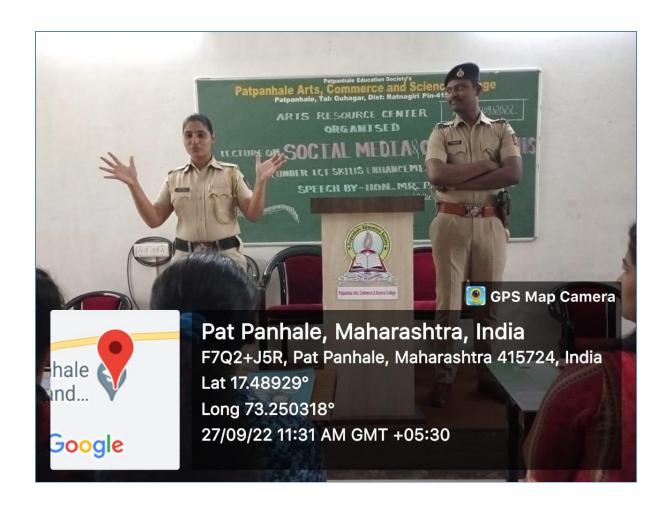

# Annual gender sensitization action plan 2022-23

| Sr.<br>No. | Plan                                                                      | Date       | Completion                                                                                     |
|------------|---------------------------------------------------------------------------|------------|------------------------------------------------------------------------------------------------|
| 1          | Orientation of the Girls                                                  | 27-06-2022 | Mrs. Vaibhavi Janvalakar,<br>Social activist                                                   |
| 2          | Installation of Sanitary Napkin Vending Machine                           | 27-06-2022 | Mr. Vinod Janvalakar, Social activist                                                          |
| 3          | Guest Lecture on Personal<br>Hygiene of Girl students                     | 28-07-2022 | Ms. Dhanashri Sutar<br>Ms. Jui Sawant-9284273642                                               |
| 4          | Meditation for a Spiritual<br>Healing & A Rakhi for<br>National Integrity | 12-08-2022 | Hon. M.S. Shilpa Behenji,<br>Prajapita Brahmakumari<br>Vishwavidyalay, Mount Abu,<br>Rajasthan |
| 5          | Morphing as Cyber Crime : A new tension for Women                         | 27-09-2022 | Mr. Pavan Kamble<br>PSI, Guhagar Police Station                                                |
| 6          | Menstruation Workshop                                                     | 19-01-2023 | Hon. Mr. Madan<br>Mhapankar & Mrs. Vrushali<br>Thakare                                         |
| 7          | Observation of World<br>Women Day                                         | 08-03-2023 | Mrs. Jahnvi Shirgoankar,<br>Sarpanch, Janvale Village                                          |