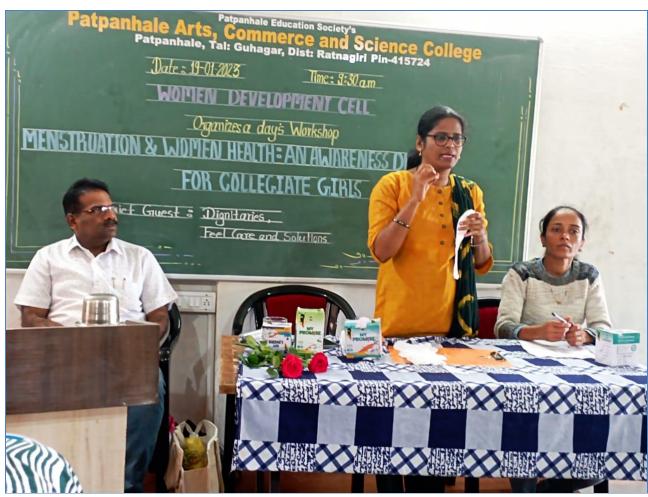

# Annual gender sensitization action plan 2022-23

| Sr.<br>No. | Plan                                                                      | Date       | Completion                                                                                     |
|------------|---------------------------------------------------------------------------|------------|------------------------------------------------------------------------------------------------|
| 1          | Orientation of the Girls                                                  | 27-06-2022 | Mrs. Vaibhavi Janvalakar,<br>Social activist                                                   |
| 2          | Installation of Sanitary Napkin Vending Machine                           | 27-06-2022 | Mr. Vinod Janvalakar, Social activist                                                          |
| 3          | Guest Lecture on Personal<br>Hygiene of Girl students                     | 28-07-2022 | Ms. Dhanashri Sutar<br>Ms. Jui Sawant-9284273642                                               |
| 4          | Meditation for a Spiritual<br>Healing & A Rakhi for<br>National Integrity | 12-08-2022 | Hon. M.S. Shilpa Behenji,<br>Prajapita Brahmakumari<br>Vishwavidyalay, Mount Abu,<br>Rajasthan |
| 5          | Morphing as Cyber Crime : A new tension for Women                         | 27-09-2022 | Mr. Pavan Kamble<br>PSI, Guhagar Police Station                                                |
| 6          | Menstruation Workshop                                                     | 19-01-2023 | Hon. Mr. Madan<br>Mhapankar & Mrs. Vrushali<br>Thakare                                         |
| 7          | Observation of World<br>Women Day                                         | 08-03-2023 | Mrs. Jahnvi Shirgoankar,<br>Sarpanch, Janvale Village                                          |