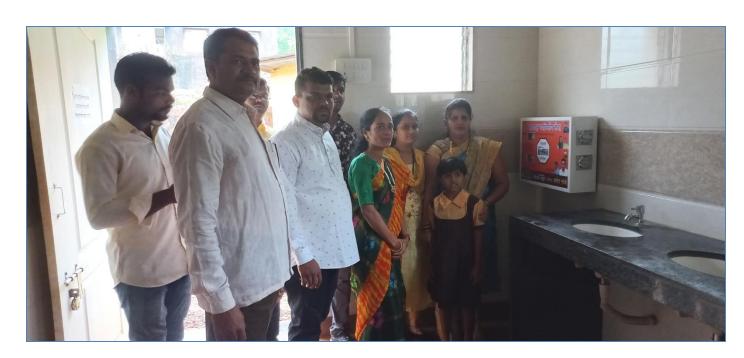

# Annual gender sensitization action plan 2022-23

| Sr.<br>No. | Plan                                                                      | Date       | Completion                                                                                     |
|------------|---------------------------------------------------------------------------|------------|------------------------------------------------------------------------------------------------|
| 1          | Orientation of the Girls                                                  | 27-06-2022 | Mrs. Vaibhavi Janvalakar,<br>Social activist                                                   |
| 2          | Installation of Sanitary Napkin Vending Machine                           | 27-06-2022 | Mr. Vinod Janvalakar, Social activist                                                          |
| 3          | Guest Lecture on Personal<br>Hygiene of Girl students                     | 28-07-2022 | Ms. Dhanashri Sutar<br>Ms. Jui Sawant-9284273642                                               |
| 4          | Meditation for a Spiritual<br>Healing & A Rakhi for<br>National Integrity | 12-08-2022 | Hon. M.S. Shilpa Behenji,<br>Prajapita Brahmakumari<br>Vishwavidyalay, Mount Abu,<br>Rajasthan |
| 5          | Morphing as Cyber Crime : A new tension for Women                         | 27-09-2022 | Mr. Pavan Kamble<br>PSI, Guhagar Police Station                                                |
| 6          | Menstruation Workshop                                                     | 19-01-2023 | Hon. Mr. Madan<br>Mhapankar & Mrs. Vrushali<br>Thakare                                         |
| 7          | Observation of World<br>Women Day                                         | 08-03-2023 | Mrs. Jahnvi Shirgoankar,<br>Sarpanch, Janvale Village                                          |