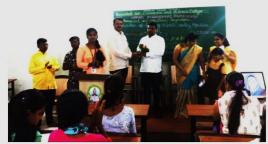

# Annual gender sensitization action plan 2022-23

| Sr.<br>No. | Plan                                                                      | Date       | Completion                                                                                     |
|------------|---------------------------------------------------------------------------|------------|------------------------------------------------------------------------------------------------|
| 1          | Orientation of the Girls                                                  | 27-06-2022 | Mrs. Vaibhavi Janvalakar,<br>Social activist                                                   |
| 2          | Installation of Sanitary Napkin Vending Machine                           | 27-06-2022 | Mr. Vinod Janvalakar, Social activist                                                          |
| 3          | Guest Lecture on Personal<br>Hygiene of Girl students                     | 28-07-2022 | Ms. Dhanashri Sutar<br>Ms. Jui Sawant-9284273642                                               |
| 4          | Meditation for a Spiritual<br>Healing & A Rakhi for<br>National Integrity | 12-08-2022 | Hon. M.S. Shilpa Behenji,<br>Prajapita Brahmakumari<br>Vishwavidyalay, Mount Abu,<br>Rajasthan |
| 5          | Morphing as Cyber Crime : A new tension for Women                         | 27-09-2022 | Mr. Pavan Kamble<br>PSI, Guhagar Police Station                                                |
| 6          | Menstruation Workshop                                                     | 19-01-2023 | Hon. Mr. Madan<br>Mhapankar & Mrs. Vrushali<br>Thakare                                         |
| 7          | Observation of World<br>Women Day                                         | 08-03-2023 | Mrs. Jahnvi Shirgoankar,<br>Sarpanch, Janvale Village                                          |